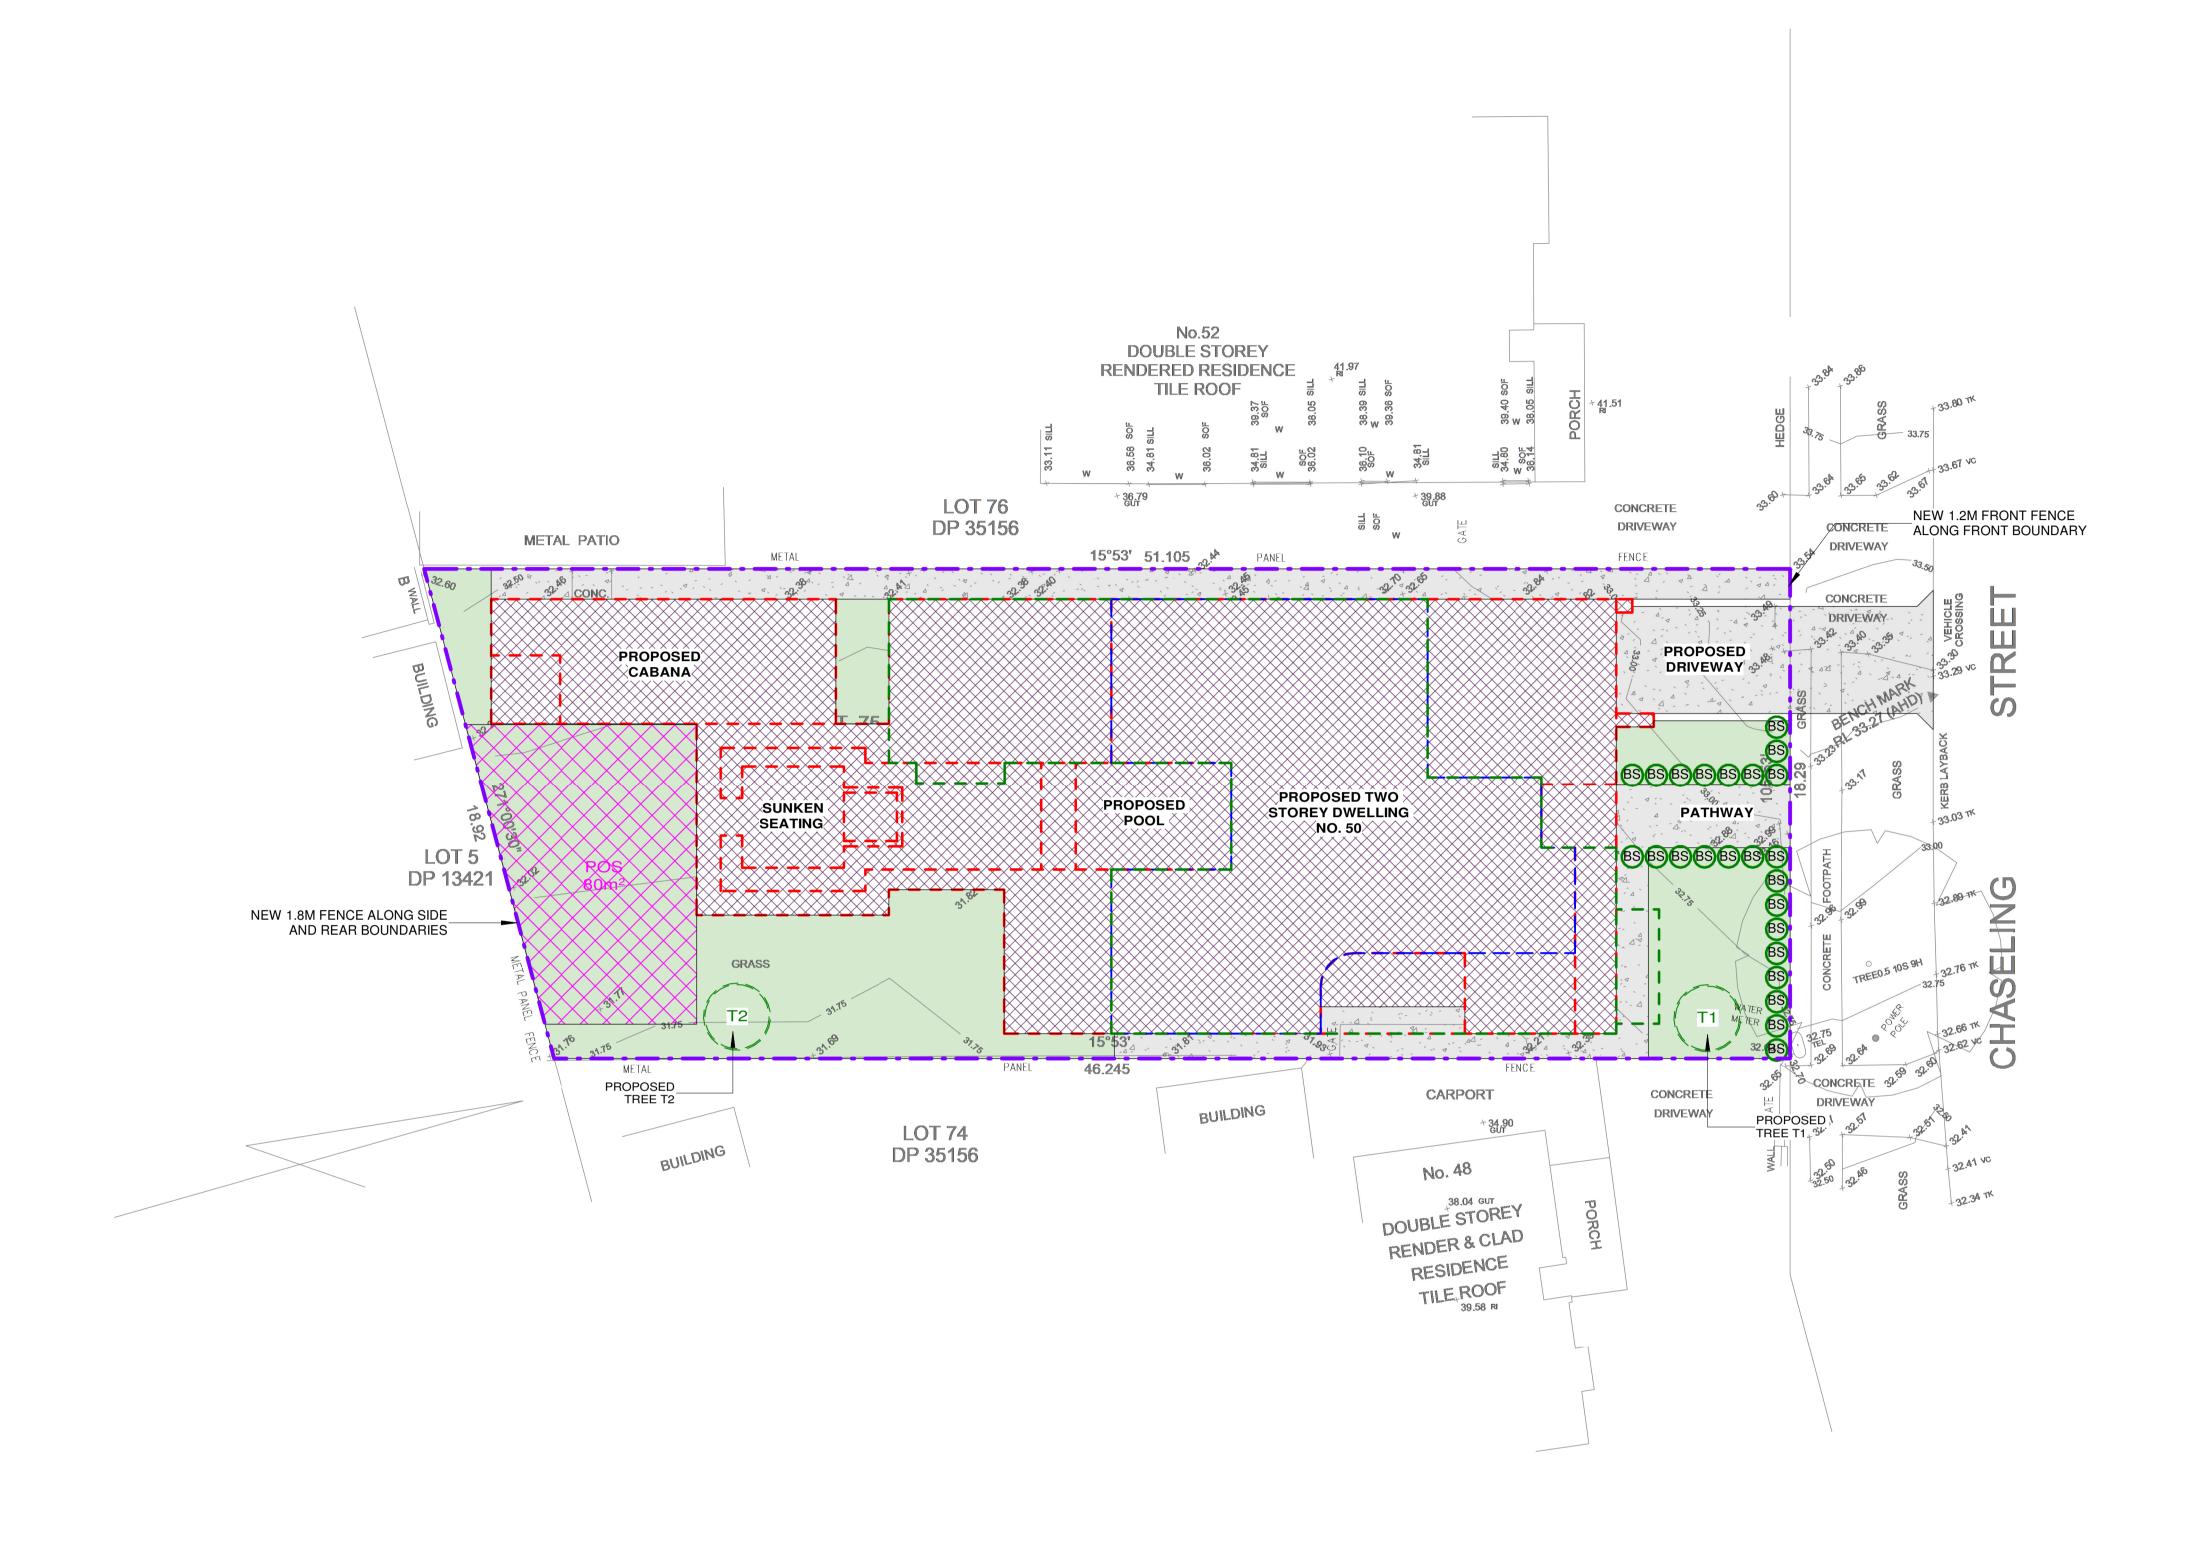

LEGEND:

SITE BOUNDARY

PROPOSED DWELLING

PROPOSED DRIVEWAY & CONCRETE AREAS

PROPOSED LANDSCAPING

POS 80m<sup>2</sup>

BS PROPOSED SHRUB
Bursaria Spinosa (Blacktorn) 1m

T1-2 PROPOSED TREE ACACIA BINERVIA (Myall Wattle) 5m SIZE: MIN. 75 LTR

LANDSCAPING PLAN

1:200

2. Minimum soil standards for plant sizes are provided in accordance with the Table below.

| Tree Size    | Height       | Spread     | Min Soil Area             | Min soil depth |  |
|--------------|--------------|------------|---------------------------|----------------|--|
| Large trees  | >12m         | >8m        | 10 x 10m                  | 1200mm         |  |
| Medium trees | 8-12m        | 4-8m       | 6 x 6m                    | 1000mm         |  |
| Small trees  | 5-8m         | <4m        | $3.5 \times 3.5 \text{m}$ | 800mm          |  |
| Shrubs       | <u> 1</u> 23 | -          | n/a                       | 500-600mm      |  |
| Groundcover  | <b>.</b>     | <b>=</b> / | n/a                       | 300-450mm      |  |
| Turf         | -            | _          | n/a                       | 200mm          |  |

| PLANTING SCHEDULE |                  |              |             |      |  |
|-------------------|------------------|--------------|-------------|------|--|
| SYMBOL            | BOTANICAL NAME   | COMMON NAME  | MATURE SIZE | TYPE |  |
| BS                | BURSARIA SPINOSA | BLACKTORN    | 1M          | TREE |  |
| T1                | ACACIA BINERVIA  | MYALL WATTLE | 5M          | TREE |  |

| POSED TWO STOREY DWELLING WITH                 | JOB NUMBER:    | DWG NUMBER:        | ORIGINAL SIZ |
|------------------------------------------------|----------------|--------------------|--------------|
| <b>BASEMENT &amp; POOL</b>                     | 22808          | A01.04             | A3           |
| 50 CHASELING ST, GREENACRE<br>LOT 75, DP 35156 | DESIGNED BY:   | DATE: 03.02.2023   |              |
|                                                | A.N.           | 03.02.2023         |              |
| LANDSCAPING PLAN                               | DRAWN BY: A.N. | SCALE:<br>AS SHOWN |              |